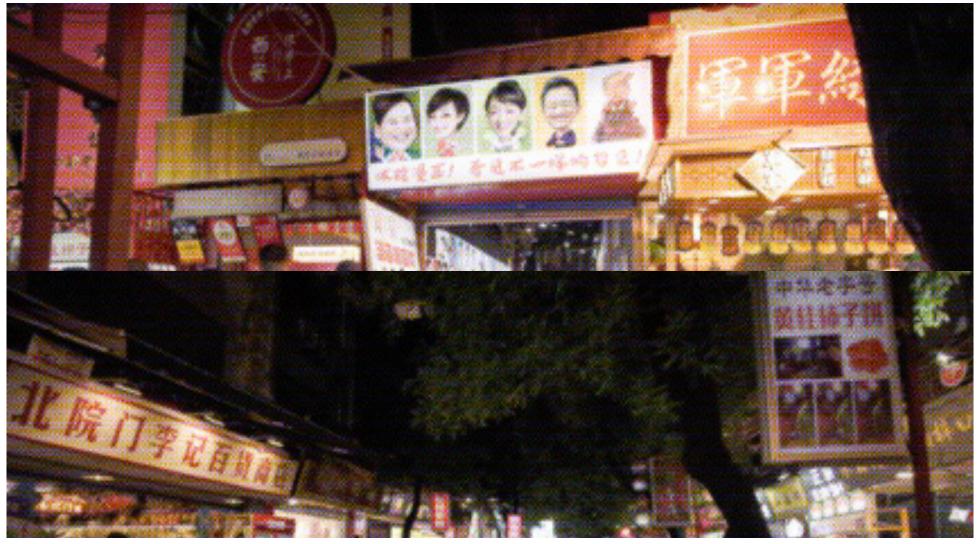

The Muslim District, Xi'an | Local storefronts

The Muslim District, Xi'an | Commercial Benefitial storefronts

## **ENQUIRY 01**

The Muslim District is a street for local food located in the old town of Xi'an city. While it only has a history of about 30 years, it is considered a representative tourist destination for visitors to taste the local food and to experience the culture through it.

From my observations of the Muslim District, I've noticed that over the past decade or so, it has undergone changes influenced by the wave of urban homogenization, which has buried much of the area's local cultural identity. Specifically, there has been an increasing presence of trendy, internet-popular (commercial benefitial) snacks and storefronts occupying this area, which has impacted the original shops and food offerings of the local community. As a result, the district is gradually losing its uniqueness, making it difficult for tourists to truly experience the city's local culture. I believe the situation in the Muslim District reflects a broader phenomenon of homogenization and cultural globalization in many tourist cities.

I've observed that the storefront signs of local shops in the Muslim District shared some common characteristics, distinct from those of the trendy snack shops. However, the standardized and attention-grabbing designs of the trendy shops' signs are gradually overshadowing those of the local community. Therefore, in this project, I plan to design a series of storefront typefaces (in both Chinese characters and English) for the local community, incorporating the unique features of the area's culture and identity. The goal is to help the local community adapt to the inevitable trends of popular culture and homogenization while preserving and reimagining its cultural essence.