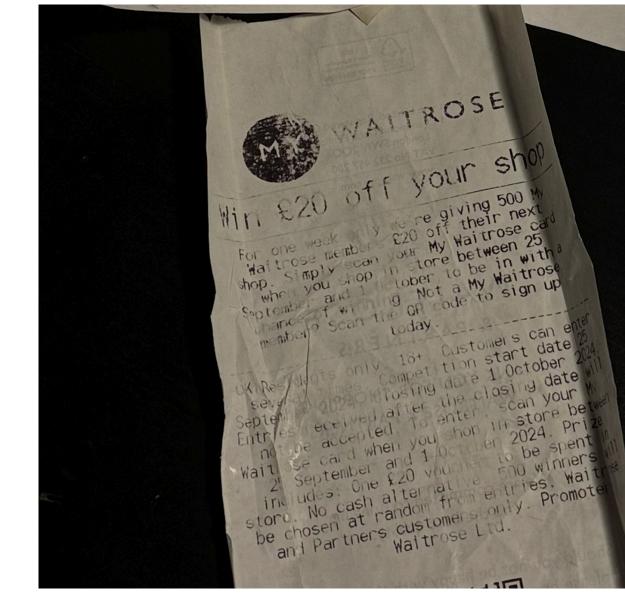

Waitrose, Kinos Cross

It was the day before New Year's Eve, December 30th, and 2025 was on the

In their shopping basket: apples, sweet potatoes, pork ribs, cherry tomatoes, steak, sweet lettuce, roast chicken, pea

than usual, and public transport wasn't Perhaps this person was gathering of the New Year. One could imagine their

The list seemed substantial-perhaps for one, two, three, four, not likely to be a large group of people. A warm evening chicken paired with sweet potatoes, a the tang of Korean kimchi.

MAST That chocolate dessert—Google tells and soft cake-must be a dense, velvety perhaps chosen to honor the New Year have enough.

Whoever this person is, they seem to

This New Year's celebration promises imagine how special the evening will be.

The supermarket would close earlier than usual, and public E transport wasn't as convenient during this time of year. Perhaps this person was gathering everything they needed to prepare arreal of the New Year. One could imagine their quiet exchement as they planned for the celebration ahead.

The list seemed substantialperhaps for one, two, three, four, not likely to be a large group of people. A warm evening comes to mind, golden lights casting a glow on a round table laden with roast ichicen paired with sweet potatoes, a sizzing steak, and, maybe, spicy pork ribs initued with the heat of Thai chilies and the tang of Korean kimchi.

That chocolate dessert—Google tells me it's made from chocolate ganache and soft cake—must be a dense, velvety indulgence. The cheese, possibly paired with ham, and the mini panettone, perhaps chosen to honor the New Year tradition. A small one, though maybe they aren't too fond of sweets or already have enough.

Whoever this person is, they seem to cherish traditions and the richness of life. Their table is abundant with vegetables, suggesting a focus on health and balance.

This New Year's celebration promises warmth, flavor, and care. One can only imagine how special the evening will be Dross 590: 020 7372 533