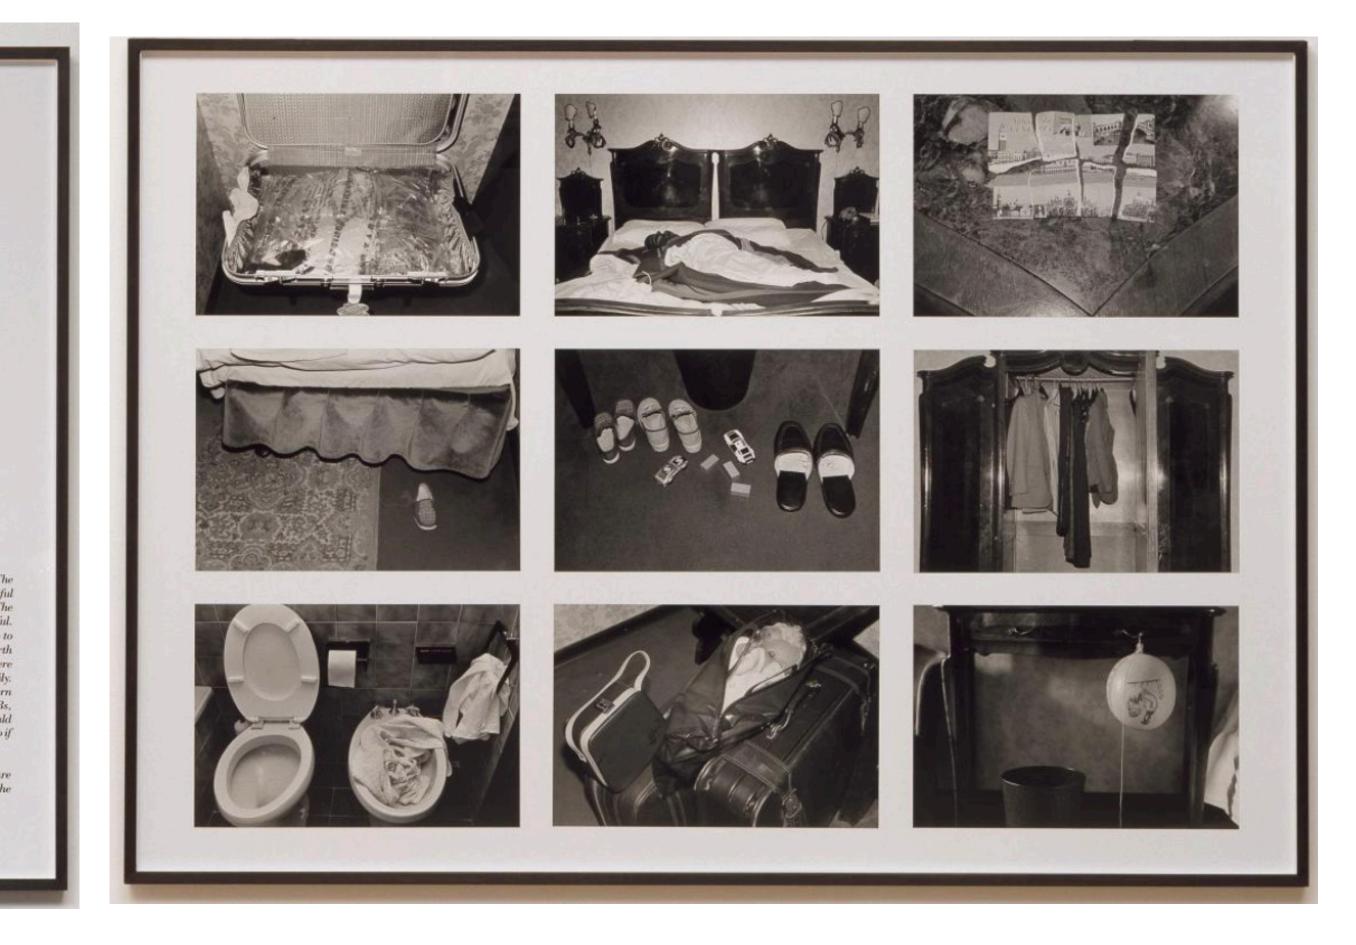

ROOM 47

Sunday February 22, 1981. 10:00 a.m. I go into 47. All the beds are unmade: the double bed, the single bed, and the small fold-up bed. The first thing I notice are four pairs of slippers: two pairs for adults, two for children. There is French toast on the table, a balloon hanging from a handle on the chest of drawers. On the right-hand bedside table: a book on legal and fiscal research companies and some Marlboros in the drawer. On the left-hand one: a guide to French hotels and, in the drawer, some Tampax. At night, he wears light cotton green pajamas, and she, a blue flannelette nightie. There's a suitcase on the floor. Inside it I find several plastic bags filled with medications and a book, Venise et ses trésors d'art. On the luggage stand, a second suitcase. It is full. I don't go through it, I just look. I am already bored. In the wardrobe: two pairs of trousers, a manye sweater, a mauve shirt, three pairs of Eminence briefs, red, black, and pale blue. Only the bright-colored slippers cheer up the room. At the foot of the night table, a leather briefcase containing two Swiss passports (they are a married couple living in Geneva; I just note that she is of medium height with dark eyes and brown hair and he of

medium height with blue eyes and brown hair), a sheet of paper with a few typed lines: "Amazing Venice. You dream of it all those years and then one day, you're off to the City of Doges which you think you already know after all you've read and seen and heard. The most striking thing is probably the silence. No sound of cars, motorbikes or anything else. You can hear people talking in the street. There's no dashing around. In fact, that is impossible here: no one can run through these narrow, winding streets, constantly cut off by stairways and bridges. In this city, you either walk or do nothing. It is therefore wise to bring comfortable shoes and a Confortil spray...." Further down, these handicritten words: "Glassware: not bad. Cemetery: fantastic. Gondola ride: worth it."

Monday 23. 9:45 a.m. The bathroom is messier than yesterday. They took a bath. The towels are piled up in the bidet. The cigarette pack is unopened. The book on Venice, taken out of the suitcase, is now set on the bedside table. Next to it, I find four postcards written in French: views of the city. The first is addressed to Mr. and Mrs. D. in Geneva: "Greetings and warm regards. See you soon. The S. family." The second to the G. family in Barcelona: "Everything is very beautiful here. We send you warm regards. See you soon. The S. family." The third to the C. family in Barcelona: "Dear all, Venice is very beautiful. Every corner is a little work of art. Tomorrow, God willing, we go to see the surrounding islands. Hugs. The S. family." Lastly, the fourth one, addressed to the Bs. in Geneva: "Everything is very beautiful here but it would be even more so if we were enjoying it together as a family. See you soon. The S. family." In the wastebasket I find a postcard torn into eight pieces. It is of the same scene as the one addressed to the Bs, and is addressed to these same. Only the text is different. One could read: "Everything is very beautiful here but it would be even more so if we were enjoying it with you. See you soon. The S. family."

Tuesday 24. 10:30 a.m. They are going to leave. The suitcases are packed. They are set in front of the door. They leave behind the balloon, which is hanging limp, and stale biscuits.

## Sophie Calle | The Hotel, Room 47

Hugh Hayden | Hughmans